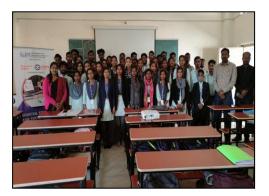

| Title of the Program:         | Career Counselling on Educational Philosophy       |
|-------------------------------|----------------------------------------------------|
| Name of the resource person:  | Mrs. Beronika Ekka                                 |
| Organizing Cell / Department: | St. Teresa Girls' High School Mahuadanr, Jharkhand |
| Date / Duration:              | 09-01-2023                                         |
| Number of Participants:       | 42                                                 |
|                               |                                                    |

#### **Outcome of the Programme:**

The candidates are skilled in maintaining order, addressing behavioural challenges, and fostering a positive and inclusive environment where students feel safe, engaged, and motivated to learn. Their abilities contribute to effective teaching and student success within the school.