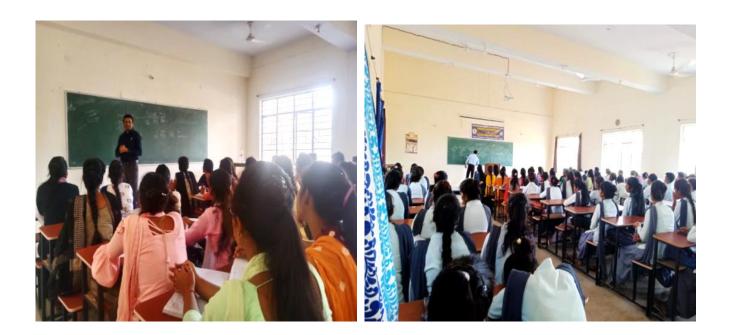

FEL

St.Xavier's College Mahuadanr

| Title of the Program:                             | CSR Coaching Classes                                                                             |
|---------------------------------------------------|--------------------------------------------------------------------------------------------------|
| Name of the Resource Person:                      | Mr.Chitesh Prawal, Mr. Harshal Mehta                                                             |
| Organizing Cell / Department:<br>Date / Duration: | Career Counselling and Placement Cell<br>1 <sup>st</sup> March 2023 - 4 <sup>th</sup> March 2023 |
| Number of Participants:                           | 100                                                                                              |

#### **Detailed description of the Program:**

In collaboration with the Competitive examination cell, career and placement cell organized CSR coaching from 1<sup>st</sup> March 2023 - 4<sup>th</sup> March 2023 for final year students. This coaching was organised to give updated knowledge mutual funds and share market to the students. Mr.ChiteshPrawal, Mr.Harshal Mehta was assigned for the classes. They explained the social responsibilities in marketing like importance of investment, financial investment opportunities, ways to invest in them and career in security markets. Students were delighted to grab such information for their future.