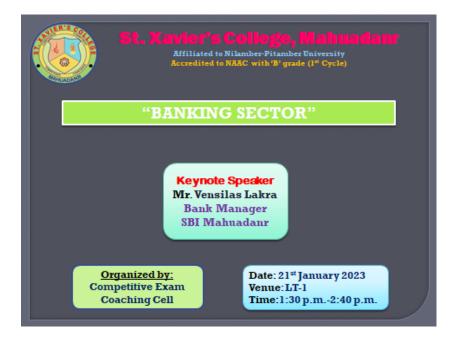

rporate Banking etc. He also explained the steps to qualify bank PO Exam. First stage of SBI PO Selection Process is the **Preliminary Examination**. Candidates have to qualify Prelims in order to proceed on to the next stage. Second stage is the **Main Exam** which has one objective test and one descriptive test. In the descriptive test, a letter and an essay have to be written by test takers. Final stage of SBI PO recruitment exam is **Group Discussion/Exercise** and Interview round which has a weightage of 25% of the total marks. We extend our deep gratitude to Mr. Vensilas Lakra who really made the students aware of the practical working environment and selection process in banking sector. The lecture proved to be fruitful under the guidance of competitive exam coaching cell members.







Estd:2011. Affiliated to Nilamber-Pitamber University, Medininagar NPU/R/953/11 P.O- Mahuadanr, Dist.Latehar, Jharkhand 822119 Accredited with 'B' Grade by NAAC AISHE-C-42763 ISO-9001:2015 Phone: 9508440233/6207249298Email:sxcmdanr@gmail.com website:www.sxcm.co.in

#### Title of the program: Bank Coaching

List of participants:

| S.N | DEPARTMENT | STUDENTS NAME        | ROLL NO.   | SIGNATURE          |
|-----|------------|----------------------|------------|--------------------|
| 1.  | MATHS      | ARUNA NAGESIA        | 21BSCMAT01 | Asuna Naguh        |
| 2.  | MATHS      | DEEPIKA KUMARI       | 21BSCMAT02 | Deepika Kumani     |
| 3.  | MATHS      | DONA HIRSEL MUNZNI   | 21BSCMAT03 | Dong Hirsel Munzn  |
| 4.  | MATHS      | JAIWANT KUJUR        | 21BSCMAT04 | Taiwant Kujur