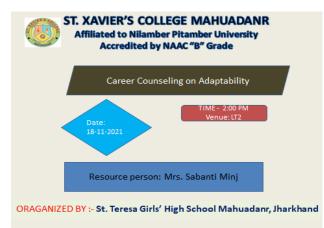

| Title of the Program:         | Career Counselling on Educational Philosophy       |
|-------------------------------|----------------------------------------------------|
| Name of the resource person:  | Mrs. Beronika Ekka                                 |
| Organizing Cell / Department: | St. Teresa Girls' High School Mahuadanr, Jharkhand |
| Date / Duration:              | 09-01-2023                                         |
| Number of Participants:       | 42                                                 |
|                               |                                                    |