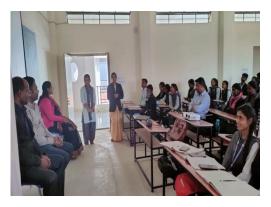

| Title of the Program:         | Career Counselling on Educational Philosophy       |
|-------------------------------|----------------------------------------------------|
| Name of the resource person:  | Mrs. Beronika Ekka                                 |
| Organizing Cell / Department: | St. Teresa Girls' High School Mahuadanr, Jharkhand |
| Date / Duration:              | 09-01-2023                                         |
| Number of Participants:       | 42                                                 |
|                               |                                                    |

#### **Outcome of the Programme:**

The candidates are skilled in maintaining order, addressing behavioural challenges, and fostering a positive and inclusive environment where students feel safe, engaged, and motivated to learn. Their abilities contribute to effective teaching and student success within the school.