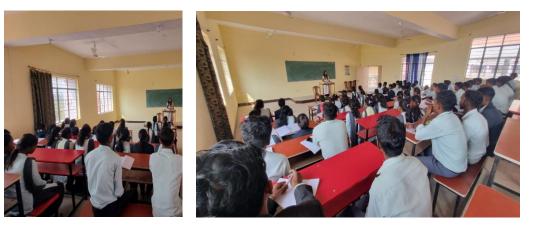

#### **Detailed description of the Program:**

Career counselling cell organized an orientation programme on 14<sup>th</sup> Sept. 2022 to the new session to make the students aware of the cell and its activities. Asst. Prof. Neha Minj and Asst. Prof. Shashi Shekhar explained about the need of career counselling. She talked about the importance of having dream and pursuing it. She also gave some advices and ideas to choose their career options in life. Students enjoyed the session.