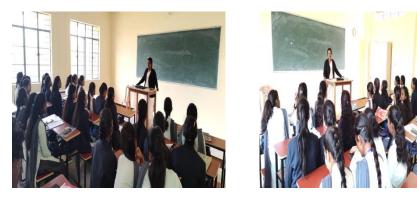

| Title of the Program:         | Career Counselling on Educational Philosophy       |
|-------------------------------|----------------------------------------------------|
| Name of the resource person:  | Mrs. Beronika Ekka                                 |
| Organizing Cell / Department: | St. Teresa Girls' High School Mahuadanr, Jharkhand |
| Date / Duration:              | 09-01-2023                                         |
| Number of Participants:       | 42                                                 |
|                               |                                                    |

#### **Outcome of the Programme:**

The candidates are skilled in maintaining order, addressing behavioural challenges, and fostering a positive and inclusive environment where students feel safe, engaged, and motivated to learn. Their abilities contribute to effective teaching and student success within the school.