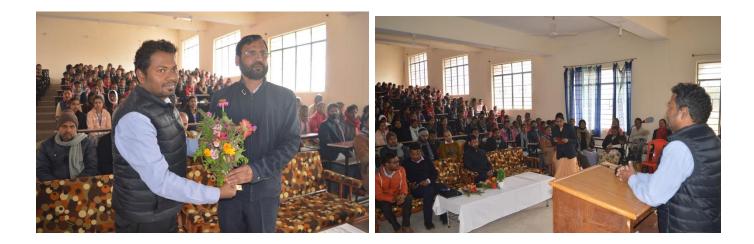

#### **Detailed description of the Program:**

Career counselling cell organized an orientation programme on 14<sup>th</sup> Sept. 2022 to the new session to make the students aware of the cell and its activities. Asst. Prof. Neha Minj and Asst. Prof. Shashi Shekhar explained about the need of career counselling. She talked about the importance of having dream and pursuing it. She also gave some advices and ideas to choose their career options in life. Students enjoyed the session.