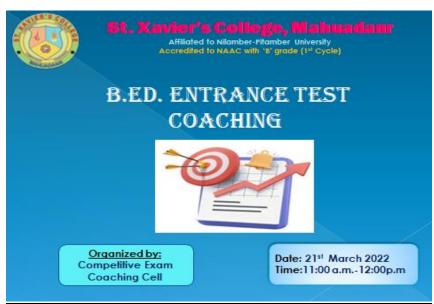

FEL

St.Xavier's College Mahuadanr

| Title of the Program:                             | CSR Coaching Classes                                                                             |
|---------------------------------------------------|--------------------------------------------------------------------------------------------------|
| Name of the Resource Person:                      | Mr.Chitesh Prawal, Mr. Harshal Mehta                                                             |
| Organizing Cell / Department:<br>Date / Duration: | Career Counselling and Placement Cell<br>1 <sup>st</sup> March 2023 - 4 <sup>th</sup> March 2023 |
| Number of Participants:                           | 100                                                                                              |

#### **Detailed description of the Program:**

In collaboration with the Competitive examination cell, career and placement cell organized CSR coaching from 1<sup>st</sup> March 2023 - 4<sup>th</sup> March 2023 for final year students. This coaching was organised to give updated knowledge mutual funds and share market to the students. Mr.ChiteshPrawal, Mr.Harshal Mehta was assigned for the classes. They explained the social responsibilities in marketing like importance of investment, financial investment opportunities, ways to invest in them and career in security markets. Students were delighted to grab such information for their future.