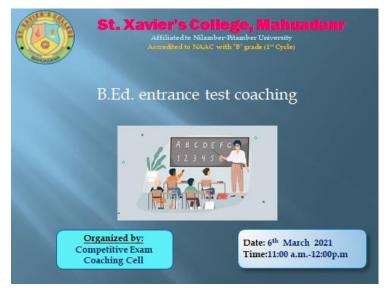

6<sup>th</sup> March 2021 at lecture theatre 1. Asst. Prof. Neha Minj delivered a lecture on 'B.Ed. entrance test coaching'. She conveyed to the group the required qualifications to become a teacher and types of Job Roles as a teacher. She explained the employment opportunities for a teacher, in government schools, private schools, public school, tutors, Colleges and Universities etc. She also explained the pros and cons of becoming a teacher. Teaching is a highly respectable job as teachers are the ones who shape the young minds. Teaching requires a lot of passion, patience and composure. It demands one to update skills and knowledge. The students listened to the lectures with rapt attention. There was a question-answer session in which students cleared their doubts.

#### **Brochure:**



### Photo:





Estd:2011. Affiliated to Nilamber-Pitamber University, Medininagar NPU/R/953/11 P.O- Mahuadanr, Dist.Latehar, Jharkhand 822119 Accredited with 'B' Grade by NAAC AISHE-C-42763 ISO-9001:2015 Phone: 9508440233/6207249298Email:sxcmdanr@gmail.com website:www.sxcm.co.in

# Title of the program: B.Ed. entrance test coaching

List of participants:

| S.N | DEPARTMENT | STUDENTS NAME          | ROLL NO.                   | SIGNATURE