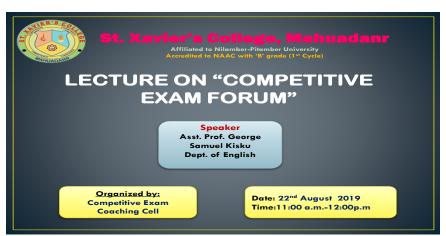

m forum" for first year students during the orientation programme. First of all The coordinator of competitive exam coaching cell Asst. Prof. Neha Nidhi Herenj gave the brief information about various competitive examinations and their eligibility criteria. Asst. Prof George Samuel Kisku from the department of English told about the importance of English in SSC, banking etc. so that they can score good marks. One of the committee members shared his view on strategy of the preparation required. He motivated aspirants to think "out of the box" and study consistently for the examinations. There were the positive responses from the students.

This session was very fruitful for the students. Students gained lot of knowledge regarding competitive exams through this program.

#### **Brochure:**



### Photo:





Estd:2011. Affiliated to Nilamber-Pitamber University, Medininagar NPU/R/953/11 P.O- Mahuadanr, Dist.Latehar, Jharkhand 822119 Accredited with 'B' Grade by NAAC AISHE-C-42763 ISO-9001:2015

Phone: 9508440233/6207249298Email:sxcmdanr@gmail.com website:www.sxcm.co.in

#### Title of the program: Competitive exam forum

List of participants:

| S.N | DEPARTMENT | STUDENTS NAME      | ROLL NO.    | SIGNATURE         |
|-----|------------|--------------------|-------------|-------------------|
| 1.  | ACCOUNTS   | AMAN KUMAR GUPTA   | 18BCOMAC201 | Aman Kemas Qupta  |
| 2.  | ACCOUNTS   | AMAN ORAON         | 18BCOMAC202 | Amon araon        |
| 3.  | ACCOUNTS   | AMAR NAGESIA       | 18BCOMAC203 | Amar Nagesia      |
| 4.  | ACCOUNTS   | AMARNATH YADAV     | 18BCOMAC204 | Amasn