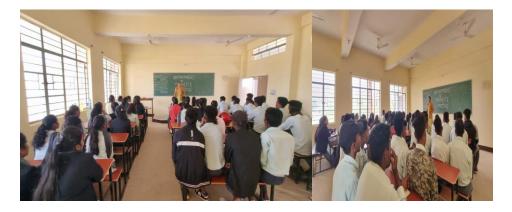

#### **Detailed description of the Program:**

Career counselling cell organized an orientation programme on 14<sup>th</sup> Sept. 2022 to the new session to make the students aware of the cell and its activities. Asst. Prof. Neha Minj and Asst. Prof. Shashi Shekhar explained about the need of career counselling. She talked about the importance of having dream and pursuing it. She also gave some advices and ideas to choose their career options in life. Students enjoyed the session.