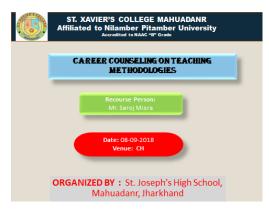

ent: St. Joseph's High School, Mahuadanr, Jharkhand |                                              |  |  |
| Date/Duration:                                                               | 08-09-2018                                   |  |  |
| Number of Participants:                                                      | 15                                           |  |  |
|                                                                              |                                              |  |  |

**Objective of the Program**: To identify and select the best-suited candidates for teaching positions in school.

**Outcome of the Program**: This program aimed to assess not only the candidates' qualifications but also their compatibility and teaching methodologies.

#### **Brochure:**





Phone: 9508440233/6207249298Email:sxcmdanr@gmail.com website: www.sxcm.co.in

Title of the program Career Counselling on Teaching Methodologies List of participants:

| SIGNATURE        | ROLL NO.    | STUDENTS NAME    | DEPARTMENT | S.N |
|------------------|-------------|------------------|------------|-----|
| Assava Khalan    | 16BCOMAC121 | AFSANA KHATOON   | ACCOUNTS   | 1   |
| Akhlakh Hussai   | 16BCOMAC122 | AKHLAKH HUSSAIN  | ACCOUNTS   | 2.  |
| Amil Nagesia     | 16BCOMAC124 | AMIT NAGESIA     | ACCOUNTS   | 3   |
| Amiecta mini     | 16BCOMAC125 | ANJEETA MINJ     | ACCOUNTS   | 4   |
| mali Kumali      | 16BCOMAC126 | ANJLI KUMARI     | ACCOUNTS   | 5   |
| Army Parexin     | 16BCOMAC128 | ARMY PARWEEN     | ACCOUNTS   | 6.  |
| Dayanidhi Baxlo  | 16BCOMAC129 | DAYANIDHI