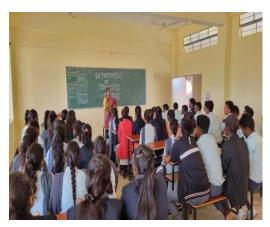

#### **Detailed description of the Program:**

Career counselling cell organized an orientation programme on 14<sup>th</sup> Sept. 2022 to the new session to make the students aware of the cell and its activities. Asst. Prof. Neha Minj and Asst. Prof. Shashi Shekhar explained about the need of career counselling. She talked about the importance of having dream and pursuing it. She also gave some advices and ideas to choose their career options in life. Students enjoyed the session.