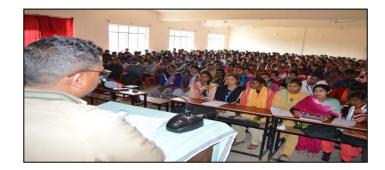

#### **Detailed description of the Program:**

Career counselling cell organized an orientation programme on 14<sup>th</sup> Sept. 2022 to the new session to make the students aware of the cell and its activities. Asst. Prof. Neha Minj and Asst. Prof. Shashi Shekhar explained about the need of career counselling. She talked about the importance of having dream and pursuing it. She also gave some advices and ideas to choose their career options in life. Students enjoyed the session.