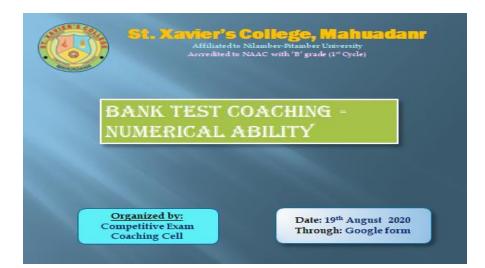

#### **Detailed description of the Program:**

Career counselling cell organized an orientation programme on 14<sup>th</sup> Sept. 2022 to the new session to make the students aware of the cell and its activities. Asst. Prof. Neha Minj and Asst. Prof. Shashi Shekhar explained about the need of career counselling. She talked about the importance of having dream and pursuing it. She also gave some advices and ideas to choose their career options in life. Students enjoyed the session.