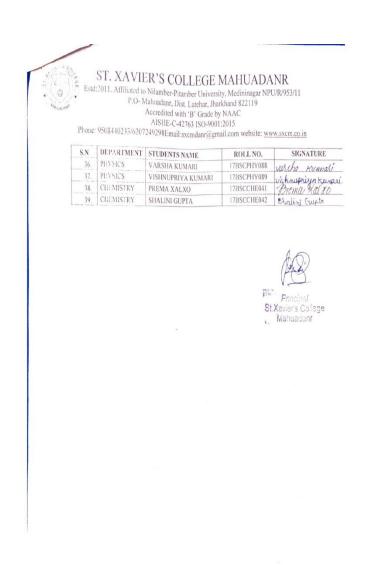

Title of the program: Career Counselling on Educational Philosophy List of participants:

|     | DEPARTMENT | STUDENTS NAME             | ROLL NO.   | SIGNATURE                |
|-----|------------|---------------------------|------------|--------------------------|
| S.N | GEOGRAPHY  | MADHU RANI XALXO          | 20BAGEO251 | Madhy Ranixalxa          |
| 1.  | GEOGRAPHY  | MAHIN HAQUE               | 20BAGEO252 | Mahin Haque              |
| 2.  | GEOGRAPHY  | MANSUR ALAM               | 20BAGEO253 | Monsur Abam              |
| 3.  | GEOGRAPHY  | MOJAHID ANSARI            | 20BAGEO254 | Maphid Ansapi            |
| 4.  | GEOGRAPHY  | NAWEEN MINJ               | 20BAGEO255 | Noween Ming              |
| 5.  | GEOGRAPHY  | NAJISH HASIB              | 20BAGEO256 | Najish Hareb             |
| 6.  | GEOGRAPHY  | NIPUN TIRKEY              | 20BAGEO257 | Nipun Tixkey             |
| 7.  | GEOGRAPHY  | PINKI KUMARI              | 20BAGEO258 | Pinki Rumeri             |
| 8.  | GEOGRAPHY  | PRAGYA KUJUR              | 20BAGEO259 | Brogya Kiyuk             |
| 9.  | GEOGRAPHY  | PRATIBHA NAGESIA          | 20BAGEO260 | Pratible Nagesed         |
| 10. | GEOGRAPHY  | PREETI GIDH               | 20BAGEO261 | Preeti Gridh             |
| 11. |            | PUJA HURHURIA             | 20BAGEO262 | Puja Hurhuria            |
| 12. | GEOGRAPHY  | RAHUL RAM                 | 20BAGEO263 | Rahul Rom                |
| 13. | GEOGRAPHY  | RAHUL TIGGA               | 20BAGEO264 | Rapul Tigga              |
| 14. | GEOGRAPHY  | RAVIKUMAR                 | 20BAGEO265 | Raini kuman              |
| 15. | GEOGRAPHY  | REEMA KUMARI              | 20BAGEO266 | Recona Kumani            |
| 16. | GEOGRAPHY  | SAPNA KUJUR               | 20BAGEO267 | Labora Kujul             |
| 17. | GEOGRAPHY  | SATISH EKKA               | 20BAGEO268 | Satish EKKg              |
| 18. | GEOGRAPHY  | SATISH KACHHAP            | 20BAGEO269 | Satuh Kachhap            |
| 19. | GEOGRAPHY  | SEEMA LAKRA               | 20BAGEO270 | Suma Lakza               |
| 20. | GEOGRAPHY  | SHASHIKANT KUMAR<br>VERMA | 20BAGE0271 | Dushikant Kumch<br>Verma |
| 21. |            | SUMIT EKKA                | 20BAGEO272 | Sumit CKKa               |
| 22. | GEOGRAPHY  | SURAJ NAGESIA             | 20BAGEO273 | Suraj alaggeria          |
| 23. | GEOGRAPHY  | SWEETI KUMARI             | 20BAGEO274 | Sweeti Kumar             |
| 24. | GEOGRAPHY  | SWEETY XALXO              | 20BAGEO275 | Sweety Katura            |
| 25. | GEOGRAPHY  | UPMANYU TOPPO             | 20BAGEO276 | Opmanyu Toppo            |
| 26. | GEOGRAPHY  | VIKASH XAUXO              | 20BAGE0277 | vikasly xaixo            |
| 27. | GEOGRAPHY  | VIVEK KUJUR               | 20BAGEO278 | Vivek kujur              |
| 28. | GEOGRAPHY  | YASIN ANSARI              | 20BAGEO279 | Yasin Ansari             |
| 29. | GEOGRAPHY  | SHEELA KUJUR              | 20BAGE0280 | Shecla Hujun             |
| 30. | GEOGRAPHY  | SHAHNWAJ ALAM             | 20BAGE0281 | Shahnacay Alam           |
| 31. |            | JAGRANI TOPPO             | 20BAGE0282 | Jagrani Toppo            |
| 32. | GEOGRAPHY  | ANJNI NAGESIA             | 20BSCPHY61 | Azijoni Nagezia          |
| 33. | PHYSICS    |                           | 20BSCPHY64 | Karn Ram                 |
| 34. | PHYSICS    | KARN RAM                  | Lousermon  | 11500 011 1              |

|     | P.0-1      | Nilamber-Pitamber Universil<br>Mahuadanr, Dist Latchar, Jhar<br>Accredited with 'B' Grade by<br>AISHE-C-42763 ISO-9001<br>7249298Email:sxcmdanr@gm | khand 822119<br>NAAC<br>2015 |                      |
|-----|------------|----------------------------------------------------------------------------------------------------------------------------------------------------|------------------------------|----------------------|
| S.N | DEPARTMENT | STUDENTS NAME                                                                                                                                      | ROLL NO.                     | SIGNATURE            |
| 35. | PHYSICS    | NEERAJ KUJUR                                                                                                                                       | 20BSCPHY65                   | Neeroj kuju          |
| 36. | PHYSICS    | NISHA ROSE TIGGA                                                                                                                                   | 20BSCPHY66                   | Nisha Prove Traga    |
| 37. | PHYSICS    | PREETLEKKA                                                                                                                                         | 20BSCPHY67                   | Preefi Ekko          |
| 38. | PHYSICS    | PUJA KUMARI                                                                                                                                        | 20BSCPHY68                   | Puja Kumar           |
| 39. | PHYSICS    | RANJIT KUMAR                                                                                                                                       | 20BSCPHY69                   | Rayiel Kumar         |
| 40. | PHYSICS    | ROHIT BRIJIA                                                                                                                                       | 20BSCPHY70                   | Rohit Brijia         |
| 41. | PHYSICS    | UJJWAL KUMAR TOPPO                                                                                                                                 | 20BSCPHY71                   | Ujicual Kumed, Toppo |
| 42. | PHYSICS    | VIJAY BECK                                                                                                                                         | 20BSCPHY72                   | Viin Rai             |