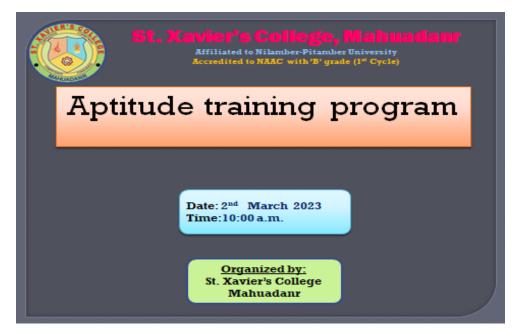

FEL

St.Xavier's College Mahuadanr

| Title of the Program:                             | CSR Coaching Classes                                                                             |
|---------------------------------------------------|--------------------------------------------------------------------------------------------------|
| Name of the Resource Person:                      | Mr.Chitesh Prawal, Mr. Harshal Mehta                                                             |
| Organizing Cell / Department:<br>Date / Duration: | Career Counselling and Placement Cell<br>1 <sup>st</sup> March 2023 - 4 <sup>th</sup> March 2023 |
| Number of Participants:                           | 100                                                                                              |

#### **Detailed description of the Program:**

In collaboration with the Competitive examination cell, career and placement cell organized CSR coaching from 1<sup>st</sup> March 2023 - 4<sup>th</sup> March 2023 for final year students. This coaching was organised to give updated knowledge mutual funds and share market to the students. Mr.ChiteshPrawal, Mr.Harshal Mehta was assigned for the classes. They explained the social responsibilities in marketing like importance of investment, financial investment opportunities, ways to invest in them and career in security markets. Students were delighted to grab such information for their future.