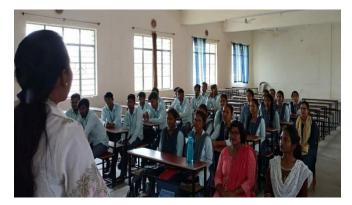

#### **Detailed description of the Program:**

Career counselling cell organized an orientation programme on 14<sup>th</sup> Sept. 2022 to the new session to make the students aware of the cell and its activities. Asst. Prof. Neha Minj and Asst. Prof. Shashi Shekhar explained about the need of career counselling. She talked about the importance of having dream and pursuing it. She also gave some advices and ideas to choose their career options in life. Students enjoyed the session.