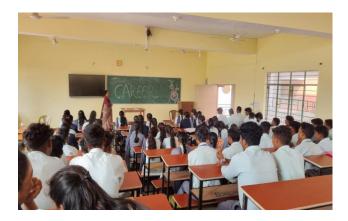

#### **Detailed description of the Program:**

Career counselling cell organized an orientation programme on 14<sup>th</sup> Sept. 2022 to the new session to make the students aware of the cell and its activities. Asst. Prof. Neha Minj and Asst. Prof. Shashi Shekhar explained about the need of career counselling. She talked about the importance of having dream and pursuing it. She also gave some advices and ideas to choose their career options in life. Students enjoyed the session.