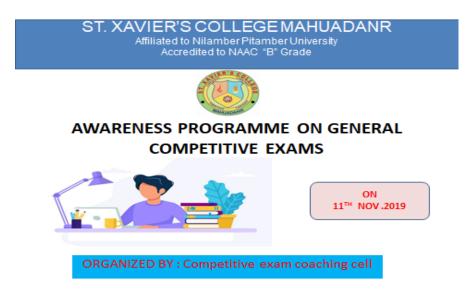

#### **Detailed description of the Program:**

Career counselling cell organized an orientation programme on 14<sup>th</sup> Sept. 2022 to the new session to make the students aware of the cell and its activities. Asst. Prof. Neha Minj and Asst. Prof. Shashi Shekhar explained about the need of career counselling. She talked about the importance of having dream and pursuing it. She also gave some advices and ideas to choose their career options in life. Students enjoyed the session.

#### **Brochure:**

Title of the program: Career Orientation Programme