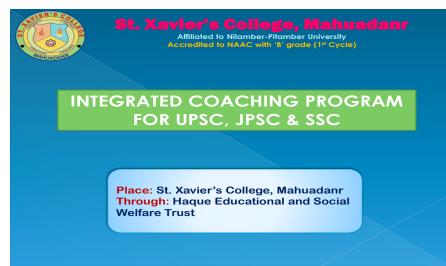

FEL

St.Xavier's College Mahuadanr

| Title of the Program:                             | CSR Coaching Classes                                                                             |
|---------------------------------------------------|--------------------------------------------------------------------------------------------------|
| Name of the Resource Person:                      | Mr.Chitesh Prawal, Mr. Harshal Mehta                                                             |
| Organizing Cell / Department:<br>Date / Duration: | Career Counselling and Placement Cell<br>1 <sup>st</sup> March 2023 - 4 <sup>th</sup> March 2023 |
| Number of Participants:                           | 100                                                                                              |

#### **Detailed description of the Program:**

In collaboration with the Competitive examination cell, career and placement cell organized CSR coaching from 1<sup>st</sup> March 2023 - 4<sup>th</sup> March 2023 for final year students. This coaching was organised to give updated knowledge mutual funds and share market to the students. Mr.ChiteshPrawal, Mr.Harshal Mehta was assigned for the classes. They explained the social responsibilities in marketing like importance of investment, financial investment opportunities, ways to invest in them and career in security markets. Students were delighted to grab such information for their future.