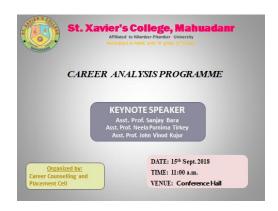

ll/Department:   | Career Counselling and Placement Cell |
| Date/Duration:                | 15 <sup>th</sup> September 2018.      |
| Number of participants:       | 14                                    |

**Detailed description of the Program:** Career counselling cell organized a programme on "Career analysis" on 15<sup>th</sup> September 2018. The programme was conducted for the final year students to analyse the career options. Asst. Prof. Sanjay Bara led the programme and explained the students about the various career opportunities. Asst. Prof. NeelaPurnimaTirkey and Asst. Prof. John VinodKujur discussed and gave some activities to the students to choose their goals. Students enjoyed the programme and determined to set a goal for their future. The programme was a great success.







ST. XAVIER'S COLLEGE MAHUADANR Esto:2011. Affiliated to Nilamber-Pitamber University. Medininagar NPU/R/953/11 P.O- Mahuadanr, Dist. Latehar, Jharkhand 822119 Accredited with 'B' Grade by NAAC AISHE-C-42763 ISO-9001:2015 Plane: 9508440233/6207249298Email:sscendanr@gmail.com website; <u>www.sscen.co.in</u>

Title of the program. Career analysis programme

#### List of participants:

| S.N | DEPARIMENT | STUDENTS NAME          | ROLL NO.    | SIGNATURE                                |
|-----|------------|------------------------|-------------|------------------------------------------|
| 1.  | ACCOUNTS   | REKHA EKKA             | 16BCOMAC146 |                                          |
| 2.  | ACCOUNTS   | ROJEE KHATUN           | 16BCOMAC147 | Rekha Ekka                               |