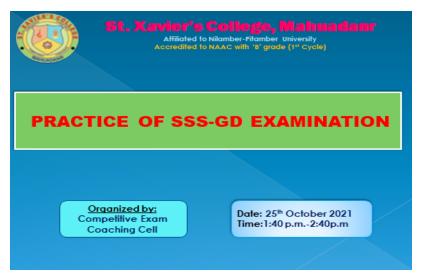

FEL

St.Xavier's College Mahuadanr

| Title of the Program:                             | CSR Coaching Classes                                                                             |
|---------------------------------------------------|--------------------------------------------------------------------------------------------------|
| Name of the Resource Person:                      | Mr.Chitesh Prawal, Mr. Harshal Mehta                                                             |
| Organizing Cell / Department:<br>Date / Duration: | Career Counselling and Placement Cell<br>1 <sup>st</sup> March 2023 - 4 <sup>th</sup> March 2023 |
| Number of Participants:                           | 100                                                                                              |

#### **Detailed description of the Program:**

In collaboration with the Competitive examination cell, career and placement cell organized CSR coaching from 1<sup>st</sup> March 2023 - 4<sup>th</sup> March 2023 for final year students. This coaching was organised to give updated knowledge mutual funds and share market to the students. Mr.ChiteshPrawal, Mr.Harshal Mehta was assigned for the classes. They explained the social responsibilities in marketing like importance of investment, financial investment opportunities, ways to invest in them and career in security markets. Students were delighted to grab such information for their future.