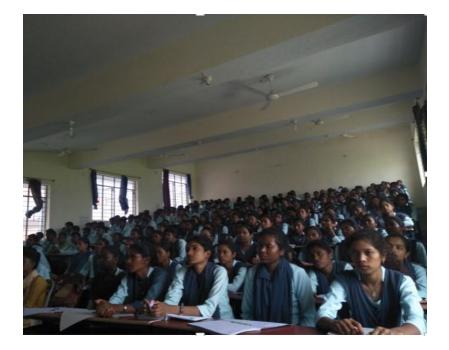

March 2021 at lecture theatre 1. Asst. Prof. Neha Minj delivered a lecture on 'B.Ed. entrance test coaching'. She conveyed to the group the required qualifications to become a teacher and types of Job Roles as a teacher. She explained the employment opportunities for a teacher, in government schools, private schools, public school, tutors, Colleges and Universities etc. She also explained the pros and cons of becoming a teacher. Teaching is a highly respectable job as teachers are the ones who shape the young minds. Teaching requires a lot of passion, patience and composure. It demands one to update skills and knowledge. The students listened to the lectures with rapt attention. There was a question-answer session in which students cleared their doubts.

#### **Brochure:**



### Photo:





Estd:2011. Affiliated to Nilamber-Pitamber University, Medininagar NPU/R/953/11 P.O- Mahuadanr, Dist.Latehar, Jharkhand 822119 Accredited with 'B' Grade by NAAC AISHE-C-42763 ISO-9001:2015 Phone: 9508440233/6207249298Email:sxcmdanr@gmail.com website:www.sxcm.co.in

# Title of the program: B.Ed. entrance test coaching

List of participants:

| S.N | DEPARTMENT | STUDENTS NAME          | ROLL NO.                   | SIGNATURE