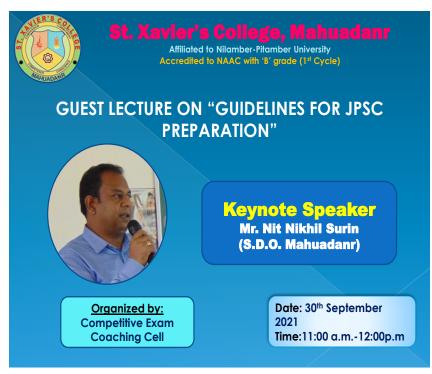

ahuadanr                          |  |
| Number of Participants:      | 36                                      |  |

#### **Detailed description of the Program**:

The Competitive Examination Cell organized a guest lecture of Mr. Nit Nikhil Surin (S.D.O. Mahuadanr) for the students at the College on 30<sup>th</sup> September 2021. This lecture was on "Guidelines for JPSC preparation". He gave some useful tips and tricks for preparation of exams. After the lecture question answering session was conducted in which Mr. Nit Nikhil Surin satisfied students by answering the questions raised by them. In the beginning Asst. Prof. Anjna Ekka introduced the guest to the students and a student Nitesh Kumar Soni extended vote of thanks at the end. Semester IV Students took advantage of the lecture.







Estd:2011. Affiliated to Nilamber-Pitamber University, Medininagar NPU/R/953/11 P.O- Mahuadanr, Dist.Latehar, Jharkhand 822119 Accredited with 'B' Grade by NAAC AISHE-C-42763 ISO-9001:2015

Phone: 9508440233/6207249298Email:sxcmdanr@gmail.com website:www.sxcm.co.in

### Title of the program: "GUIDELINES FOR JPSC PREPARATION" List of participants:

| S.N | DEPARTMENT | STUDENTS NAME       | ROLL NO.